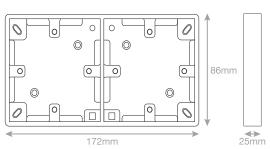

## **SSL557**

| Code                  | SSL557                                                                                                                                                                                                                                                   |
|-----------------------|----------------------------------------------------------------------------------------------------------------------------------------------------------------------------------------------------------------------------------------------------------|
| Description           | 2 Gang Surface Pattress Box - Dual 2 x 1 Gang - 25mm Deep                                                                                                                                                                                                |
| Size                  | 172mm x 86mm x 25mm depth                                                                                                                                                                                                                                |
| Range                 | Selectric Smooth                                                                                                                                                                                                                                         |
| Colour                | White                                                                                                                                                                                                                                                    |
| Material              | Urea                                                                                                                                                                                                                                                     |
| Weight                | 0.17kg                                                                                                                                                                                                                                                   |
| Inner Carton Quantity | 10                                                                                                                                                                                                                                                       |
| Inner Carton Weight   | 1.7kg                                                                                                                                                                                                                                                    |
| Barcode               | 5025117987247                                                                                                                                                                                                                                            |
| Commodity Code        | 85369085                                                                                                                                                                                                                                                 |
| Standards             | BS 5733                                                                                                                                                                                                                                                  |
| Notes                 | <ul> <li>Dual - 2 x 1 gang</li> <li>Used for electrical accessories that sit on the surface of walls</li> <li>The Pattress is screwed in place, and knockouts are provided for cable entry</li> <li>Knockouts providing many mounting options</li> </ul> |