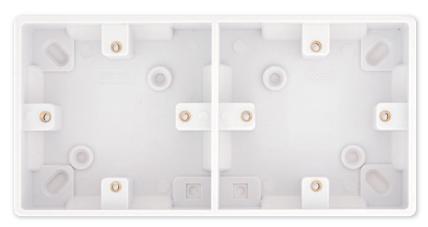

## **SSL557**

| Code                  | SSL557                                                                                                                                                                                                                                                   |
|-----------------------|----------------------------------------------------------------------------------------------------------------------------------------------------------------------------------------------------------------------------------------------------------|
| Description           | 2 Gang Surface Pattress Box - Dual 2 x 1 Gang - 25mm Deep                                                                                                                                                                                                |
| Size                  | 172mm x 86mm x 25mm depth                                                                                                                                                                                                                                |
| Range                 | Selectric Smooth                                                                                                                                                                                                                                         |
| Colour                | White                                                                                                                                                                                                                                                    |
| Material              | Urea                                                                                                                                                                                                                                                     |
| Weight                | 0.17kg                                                                                                                                                                                                                                                   |
| Inner Carton Quantity | 10                                                                                                                                                                                                                                                       |
| Inner Carton Weight   | 1.7kg                                                                                                                                                                                                                                                    |
| Barcode               | 5025117987247                                                                                                                                                                                                                                            |
| Commodity Code        | 85369085                                                                                                                                                                                                                                                 |
| Standards             | BS 5733                                                                                                                                                                                                                                                  |
| Notes                 | <ul> <li>Dual - 2 x 1 gang</li> <li>Used for electrical accessories that sit on the surface of walls</li> <li>The Pattress is screwed in place, and knockouts are provided for cable entry</li> <li>Knockouts providing many mounting options</li> </ul> |