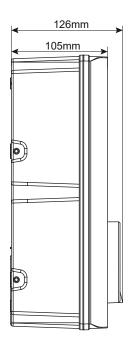

|                                    |                                    |                                    |
|                      | Work Humidity               | 3%~95%                                                 |                                    |                                    |                                    |
|                      | Work Altitude               | <2000m                                                 |                                    |                                    |                                    |

### **USER INSTRUCTIONS**

#### **PRODUCT DESCRIPTION**



- 1. Front cover
- 2. Working status indicator
- 3. Socket
- 4. Function button
- 5. Charger holder
- 6. Charging lead and plug



#### **PRODUCT DIMENSIONS**





# **USER INSTRUCTIONS**

### **INDICATOR LIGHT**

| Light Display Status                     | Product Status                     |  |
|------------------------------------------|------------------------------------|--|
| Blue, green and red flashing alternately | Product power-on self-check        |  |
| Blue light glowing                       | Standby                            |  |
| Blue light flashing                      | Connection confirmation            |  |
| Green light glowing                      | Charging                           |  |
| Green light flashing                     | Turn off charging from APP or OCPP |  |
| Red light glowing                        | Over temperature                   |  |
| Red light flashing One fast, one slow    | Emergency stop