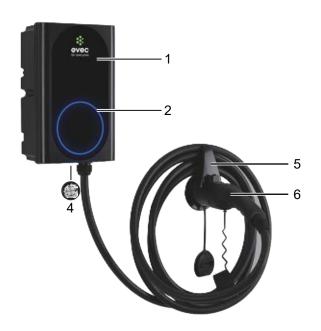

#### **PRODUCT DESCRIPTION**

- 1. Front cover
- 2. Working status indicator
- 3. Socket
- 4. Function button
- 5. Charger holder
- 6. Charging lead and plug