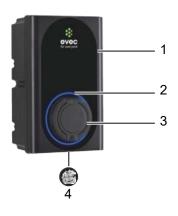

#### **PRODUCT DESCRIPTION**

- 1. Front cover
- 2. Working status indicator
- 3. Socket
- 4. Function button
- 5. Charger holder
- 6. Charging lead and plug