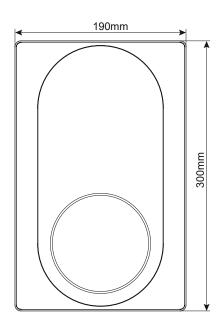

|                                    |                                    |                                    |
|                      | Work Humidity               | 3%~95%                                                 |                                    |                                    |                                    |
|                      | Work Altitude               | <2000m                                                 |                                    |                                    |                                    |

### **USER INSTRUCTIONS**

#### **PRODUCT DESCRIPTION**



- 1. Front cover
- 2. Working status indicator
- 3. Socket
- 4. Function button
- 5. Charger holder
- 6. Charging lead and plug



#### **PRODUCT DIMENSIONS**





# **USER INSTRUCTIONS**

### **INDICATOR LIGHT**

| Light Display Status                     | Product Status                     |  |
|------------------------------------------|------------------------------------|--|
| Blue, green and red flashing alternately | Product power-on self-check        |  |
| Blue light glowing                       | Standby                            |  |
| Blue light flashing                      | Connection confirmation            |  |
| Green light glowing                      | Charging                           |  |
| Green light flashing                     | Turn off charging from APP or OCPP |  |
| Red light glowing                        | Over temperature                   |  |
| Red light flashing One fast, one slow    | Emergency stop